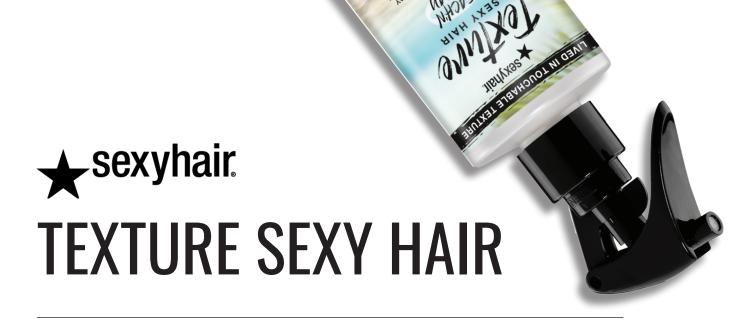

### **CREATE BUILDABLE WAVY HAIR**

The Texture Sexy Hair line allows you to create textured looks for lived in beach hair.

## **BEACH'N SPRAY**

A texturizing spray that uses sugar to deliver tousled-to-perfection beachy styles with touchable texture.