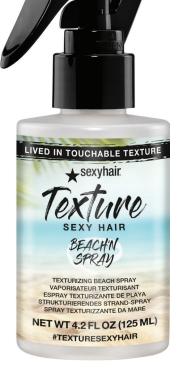

## **BEACH'N SPRAY**

A texturizing spray that uses sugar to deliver tousled-to-perfection beachy styles with touchable texture.

#### **KEY BENEFITS:**

- Low hold and sun-inspired shine
- Enhances natural or styled beachy looks
- Pliable texture and buildable body
- Sugar for texture
- Non-drying formula
- Argan oil for hydration

**HOW TO USE:** Spray onto damp or dry hair to add a beachy texture to any style. Reapply as needed.

**WHO NEEDS THIS PRODUCT:** For anyone who wants that beachy saltwater textured look.

#### **WORDS TO REMEMBER:**

"Saltwater-and-sun inspired style on locks"

"Beachy style"