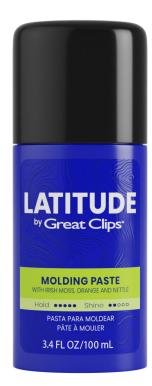

## MOLDING PASTE

### **KEY BENEFITS:**

- Maximum control
- Natural no-shine finish
- Polystretch fibers allow for flexibility
- Won't feel crunchy or stiff
- Formulated with key ingredients like Irish Moss, Orange, and Nettle

**HOW TO USE:** Pump desired amount in palm, rub hands together, work evenly through damp or dry hair.

**WHO NEEDS THIS PRODUCT:** Recommend to customers who want fast, easy, no-style looks with great control and added texture. This product is a great choice for those who wish to re-style their hair later in the day without adding more product.