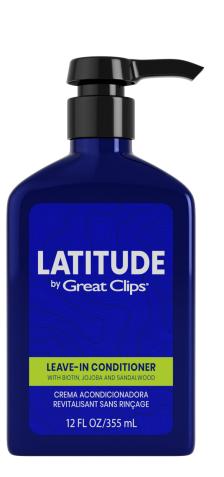

## LEAVE-IN CONDITIONER

A leave-in conditioner that moisturizes and protects the hair and scalp while providing light texture and hold.

LATITUDE

by Great Clips.

### **KEY BENEFITS:**

- Restores moisture to hair and scalp
- Soothes and relieves dry scalp irritations and itching
- Provides light texture and hold
- Natural extracts actively moisturize the hair and scalp
- Formulated with key ingredients like Biotin, Jojoba, and Sandalwood
- Paraben-free, sulfate-free, and phthalate-free

**HOW TO USE:** Apply a small amount to towel dried hair, comb through. Do not rinse. Style as usual.

**WHO NEEDS THIS PRODUCT:** This product is for male customers who prefer a leave-in conditioner that will moisturize both the hair and scalp while providing light styling. **For stylist use, this product can be used as a cutting aid.** 