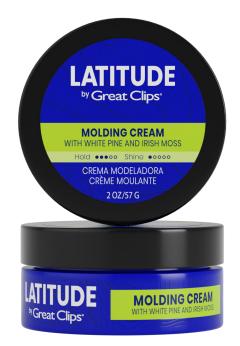

## MOLDING CREAM

A thick styling cream that gives a pliable hold and natural finish to your style.

### **KEY BENEFITS:**

- Provides rough texture
- Creates structured definition
- Medium pliable hold
- Natural finish
- Formulated with key ingredients like White Pine and Irish Moss

**HOW TO USE:** Put desired amount in palm, rub hands together, work evenly through slightly damp or dry hair.

**WHO NEEDS THIS PRODUCT:** This hair product offers a wide range of uses for short to mid-length hair to give it that tousled, textured look. Recommend for customers who are looking to add slight definition to more structured styles.