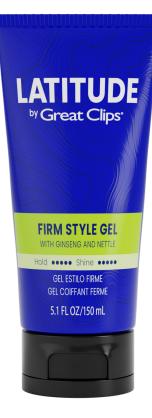

## FIRM STYLE GEL

A firm hold styling gel that will stay put all day long.

LATITUDE

by Great Clips

### **KEY BENEFITS:**

- Strong holding gel
- Defined style
- Solid shine
- No flaking or buildup
- Formulated with key ingredients like Ginseng and Nettle
- Paraben-free, sulfate-free, phthalate-free

**HOW TO USE:** Work a small amount through dry or towel-dried hair and style. To finish, air dry or blow dry on a cool setting.

**WHO NEEDS THIS PRODUCT:** Recommend to customers who are looking for solid structure to their style.