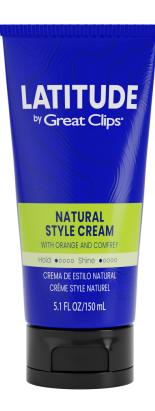

## NATURAL STYLE CREAM

An everyday style cream for a casual look.

### **KEY BENEFITS:**

- Loose styling cream
- Low hold and movable texture
- No added shine
- Offers slight control and definition
- Can be used to smooth and soften facial hair
- Formulated with key ingredients like Orange and Comfrey
- Paraben-free, sulfate-free, phthalate-free

HOW TO USE: Work a small amount through dry or towel-dried hair and style.

**WHO NEEDS THIS PRODUCT:** Perfect for the guy looking to get a great look with minimal effort. Suggest adding this into the routine of your bearded customers.